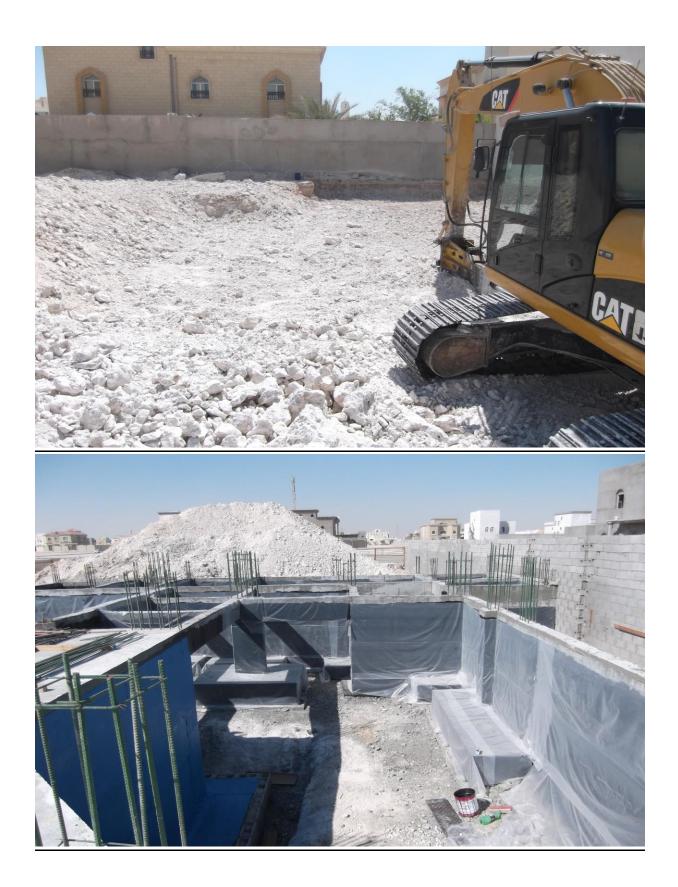

mmencement Date: Number of Branches: Registered taxes :

Income Tax

#### 67133

المبنی: Building: 62 منطقة: Zone: 51 شارع: ثاني بن جاسم :Street قطر - Qatar

مقاولات كهربائية وصحية - <mark>4251</mark>101 4251101-Electrical and sanitary contracts

> شرکة ذات مسؤولية محدودة Limited Liability Company 01/01/2015

> > 0

مسجل - REGISTERED - 01/01/2015 - مسجل

رقم السجل التجاري القطري العنوان (المركز الرئيسي):

رقم التعريف الضريبى

النشاط الرئيسي:

إسم المكلف:

الشكل القانوني:

تاريخ بدئ النشاط:

عدد الفروع: الضرائب المسجلة :

الضريبة على الدخل





الهيئـة العامة للضـرائـب GENERAL TAX AUTHORITY

هذه الوثيقة مستخرجة من النظام الآلي و ليس من الضروري التوقيع عليها

This is a system generated document and does not require to be signed.



## 11. SITE PHOTOS













































































































## THANK YOU



## LEVEL NINE CONSTRUCTIONS W.L.L

## P.O BOX - 14477

## **DOHA-QATAR**

"ENGINEERING YOUR DREAMS WITH US"

P.O. Box: 14477-Doha - Qatar. T +974 401 64194, F +974 401 64192

www.levelnineqatar.com