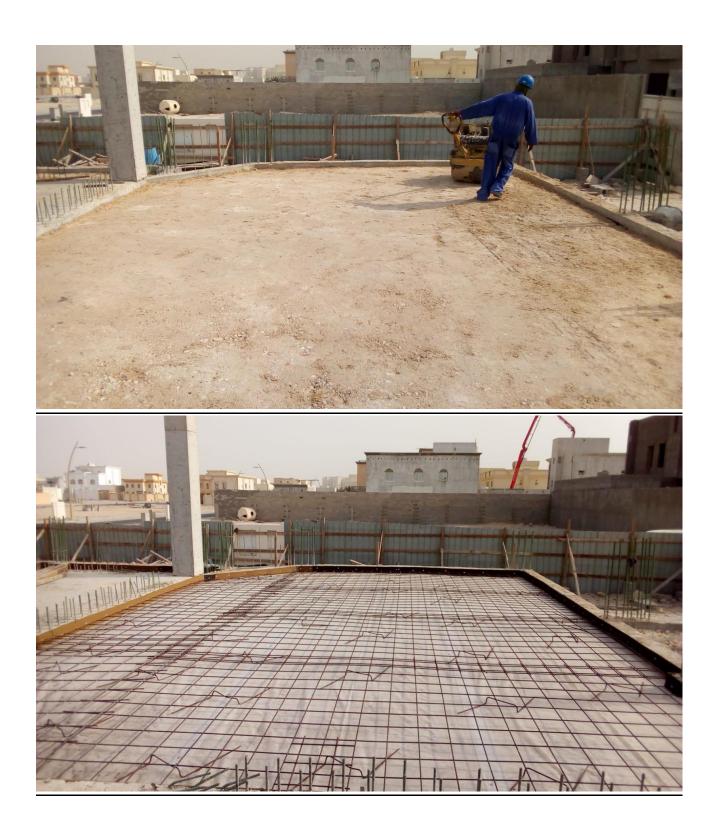

rm:

Activity Commencement Date: Number of Branches: Registered taxes :

Income Tax

#### 67133

المبنی: Building: 62 منطقة: Zone: 51 شارع: ثاني بن جاسم :Street قطر - Qatar

مقاولات كهربائية وصحية - <mark>4251</mark>101 4251101-Electrical and sanitary contracts

> شرکة ذات مسؤولية محدودة Limited Liability Company 01/01/2015

> > 0

مسجل - REGISTERED - 01/01/2015 - مسجل

رقم السجل التجاري القطري العنوان (المركز الرئيسي):

رقم التعريف الضريبى

النشاط الرئيسي:

إسم المكلف:

الشكل القانوني:

تاريخ بدئ النشاط:

عدد الفروع: الضرائب المسجلة :

الضريبة على الدخل





الهيئـة العامة للضـرائـب GENERAL TAX AUTHORITY

هذه الوثيقة مستخرجة من النظام الآلي و ليس من الضروري التوقيع عليها

This is a system generated document and does not require to be signed.



## 11. SITE PHOTOS













































































































## THANK YOU



## LEVEL NINE CONSTRUCTIONS W.L.L

## P.O BOX - 14477

## **DOHA-QATAR**

"ENGINEERING YOUR DREAMS WITH US"

P.O. Box: 14477-Doha - Qatar. T +974 401 64194, F +974 401 64192

www.levelnineqatar.com