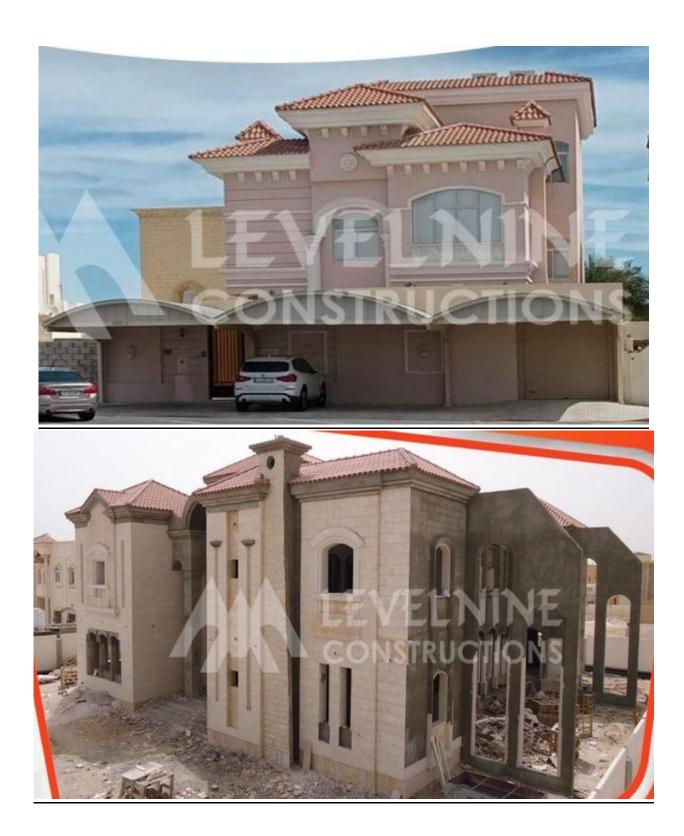

ome Tax

#### 67133

المبنی: Building: 62 منطقة: Zone: 51 شارع: ثاني بن جاسم :Street قطر - Qatar

مقاولات كهربائية وصحية - <mark>4251</mark>101 4251101-Electrical and sanitary contracts

> شرکة ذات مسؤولية محدودة Limited Liability Company 01/01/2015

> > 0

مسجل - REGISTERED - 01/01/2015 - مسجل

رقم السجل التجاري القطري العنوان (المركز الرئيسي):

رقم التعريف الضريبى

النشاط الرئيسي:

إسم المكلف:

الشكل القانوني:

تاريخ بدئ النشاط:

عدد الفروع: الضرائب المسجلة :

الضريبة على الدخل





الهيئـة العامة للضـرائـب GENERAL TAX AUTHORITY

هذه الوثيقة مستخرجة من النظام الآلي و ليس من الضروري التوقيع عليها

This is a system generated document and does not require to be signed.



## 11. SITE PHOTOS













































































































## THANK YOU



## LEVEL NINE CONSTRUCTIONS W.L.L

## P.O BOX - 14477

## **DOHA-QATAR**

"ENGINEERING YOUR DREAMS WITH US"

P.O. Box: 14477-Doha - Qatar. T +974 401 64194, F +974 401 64192

www.levelnineqatar.com