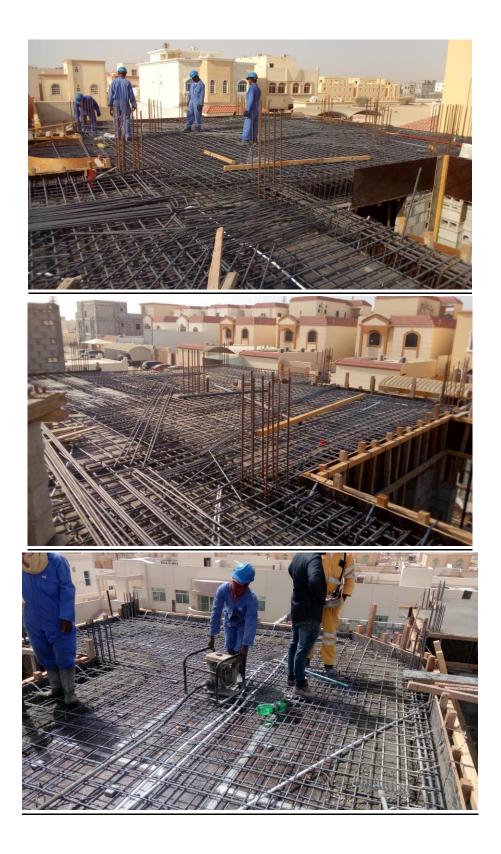

in Activity:

Legal Form:

Activity Commencement Date: Number of Branches: Registered taxes :

Income Tax

#### 67133

المبنی: Building: 62 منطقة: Zone: 51 شارع: ثاني بن جاسم :Street قطر - Qatar

مقاولات كهربائية وصحية - <mark>4251</mark>101 4251101-Electrical and sanitary contracts

> شرکة ذات مسؤولية محدودة Limited Liability Company 01/01/2015

> > 0

مسجل - REGISTERED - 01/01/2015 - مسجل

رقم السجل التجاري القطري العنوان (المركز الرئيسي):

رقم التعريف الضريبى

النشاط الرئيسي:

إسم المكلف:

الشكل القانوني:

تاريخ بدئ النشاط:

عدد الفروع: الضرائب المسجلة :

الضريبة على الدخل





الهيئـة العامة للضـرائـب GENERAL TAX AUTHORITY

هذه الوثيقة مستخرجة من النظام الآلي و ليس من الضروري التوقيع عليها

This is a system generated document and does not require to be signed.



## 11. SITE PHOTOS













































































































## THANK YOU



## LEVEL NINE CONSTRUCTIONS W.L.L

## P.O BOX - 14477

## **DOHA-QATAR**

"ENGINEERING YOUR DREAMS WITH US"

P.O. Box: 14477-Doha - Qatar. T +974 401 64194, F +974 401 64192

www.levelnineqatar.com